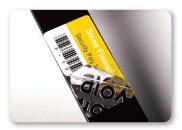

with 8mil lamination for Outdoor Use.

- UV Resistant
- All Assets
- Furniture Office Items

- Flexible
- Computers
- Permanent Adhesive Cell Phones Harsh Environments
- Industrial Applications













Text and Logo with barcode











#### **ANODIZED METAL**

- 8-mil metal nameplate
- Barcode/serial # embedded Super strong 2-mil adhesive in anodized layer
- Ultimate durability

  - Indoor/outdoor

#### FLEXIBLE ANODIZED ALUMINUM FOIL

- 3-mil metal conforms to some curved surfaces
- Barcode/serial # embedded Indoor/outdoor in anodized layer
- Ultimate durability
- Super strong 2-mil adhesive

# **DESTRUCTIBLE VINYL**

- Breaks into small parts when attempt is made to remove it
- Tamper evident
- Can be applied to curved surfaces
- Removed label cannot be reapplied

















### VER TAMPER EVIDENT VOID

• VOID pattern • Tamper evident • Removed label

cannot be reapplied







### MATTE SILVER POLYESTER

Most Popular Permanent Adhesive. Perfect for Tagging: • Cell Phones

- All Assets Computers
- Furniture
- Office Items

- Silver Mirror Finish with Unique Void Adhesive

#### **GLOSS WHITE POLYESTER**

Durable Glossy White Finish. Perfect for Tagging:

- All Assets
- Furniture
- Cell Phones

- Computers
- Office Items