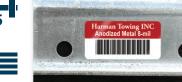

#### **ANODIZED METAL**

- 8-mil metal nameplate
- Barcode/serial # embedded Super strong 2-mil adhesive in anodized layer
- Ultimate durability

  - Indoor/outdoor