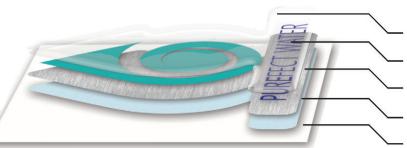

## **AVAILABLE MATERIALS**

- · White Vinyl Permanent Adhesive
- · Clear Polyester Permanent Adhesive
- · Bright Chrome Polyester- Permanent Adhesive
- · Brushed Chrome Polyester- Permanent Adhesive

Ultra clear UV and scratch resistant polyurethane finish

Full color and spot color print options available

Multiple outdoor sustainable materials offered

Durable high tack adhesive for maximum longevity of decal

Material backer