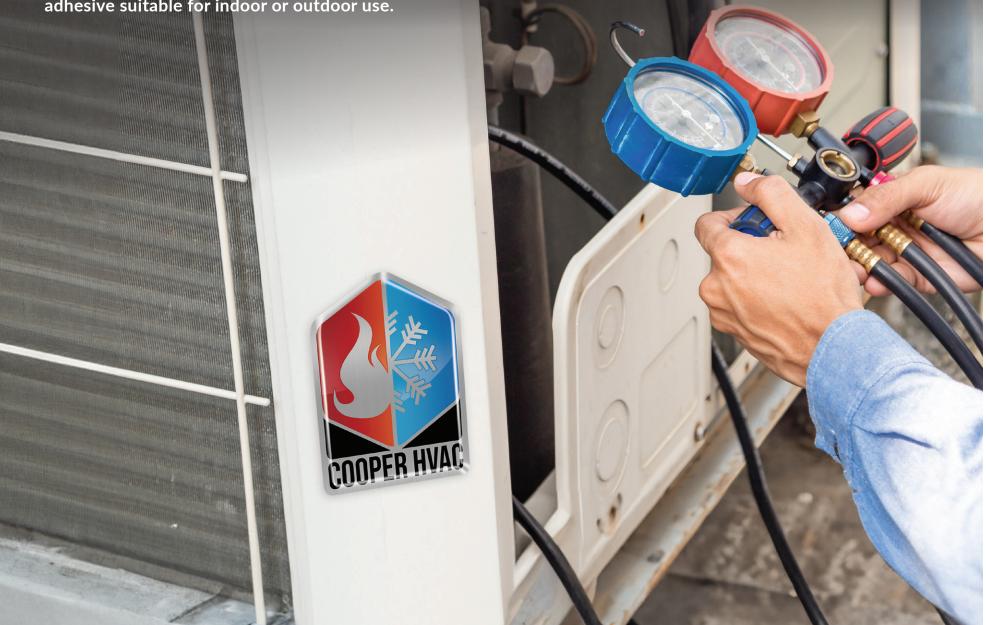

Domed Decals give you and your customers the ability to highlight a product or brand with a 3D look! Durable with an ultra clear UV and scratch resistant finish, Domed Decals are built to last with high tack adhesive suitable for indoor or outdoor use.