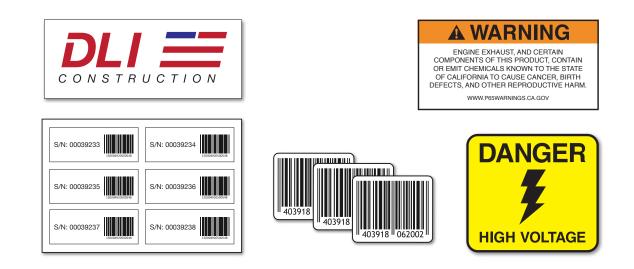

## HARD HAT LABELS

- Circles, octagons, rectangles, stars & more
- Spot color, full color
- Weatherproof white vinyl, clear polypropylene, gold and silver polyester (dull or shiny), white gloss or litho-lamination

## **CONSECUTIVE NUMBER/BARCODE**

- Unique numbering sequences
- Random or consecutive barcodes
- Great for inventory control

#### **PROPOSITION 65 LABELS**

- Prop 65 Compliant labels for indoor & outdoor use
- Warning labels are mandated on products that may contain potentially harmful chemicals if they are being sold in the state of California