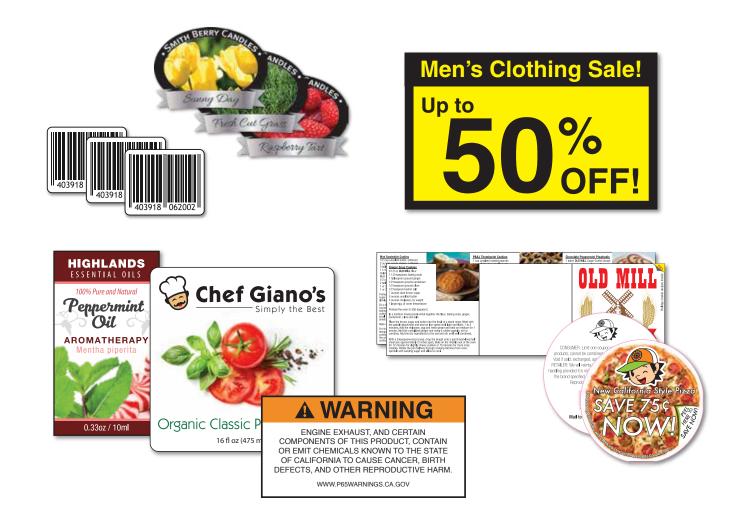

## **PACKAGING LABELS**

- Circular, rectangular and eliptical shapes available
- Available with spot color and embossed prints
- Gold or silver foil (shiny or dull), freezer adhesive, natural Kraft, white gloss

## INSTANT REDEEMABLE COUPONS/EXPANDED CONTENT LABELS

- IRC sizes from 1" x 1" to 6" x 15" with 3 panels for content
- ECL Booklet sizes from 1" x 1-1/4" to 9" x 10"
- Multiple panels
- Full color print available

## **PROPOSITION 65 LABELS**

- Prop 65 Compliant labels for indoor & outdoor use
- Warning labels are mandated on products that may contain potentially harmful chemicals if they are being sold in the state of California