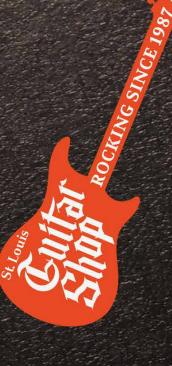

#### **QUICK SHIP LABELS**

- · Laser technology allows creative freedom
- · No charge for custom dies
- · Create any size labels from 1" x 2" up to 26" sq.

#### **DURABLE DECALS**

- · Manufactured to withstand harsh conditions
- · Durable polyester material
- · Weather and sun resistant for up to 4 years

#### **PROCESS COLOR LABELS**

- Low quantity minimums
- · Laminated at no charge
- · Create any size labels from 1" x 2" up to 20" sq.

### **WEATHERPROOF LABELS**

- · Laminated at no charge
- $\cdot$  Weather and sun resistant up to 1-1/2 years
- · Sizes from 1" x 2" up to 20 sq. in.