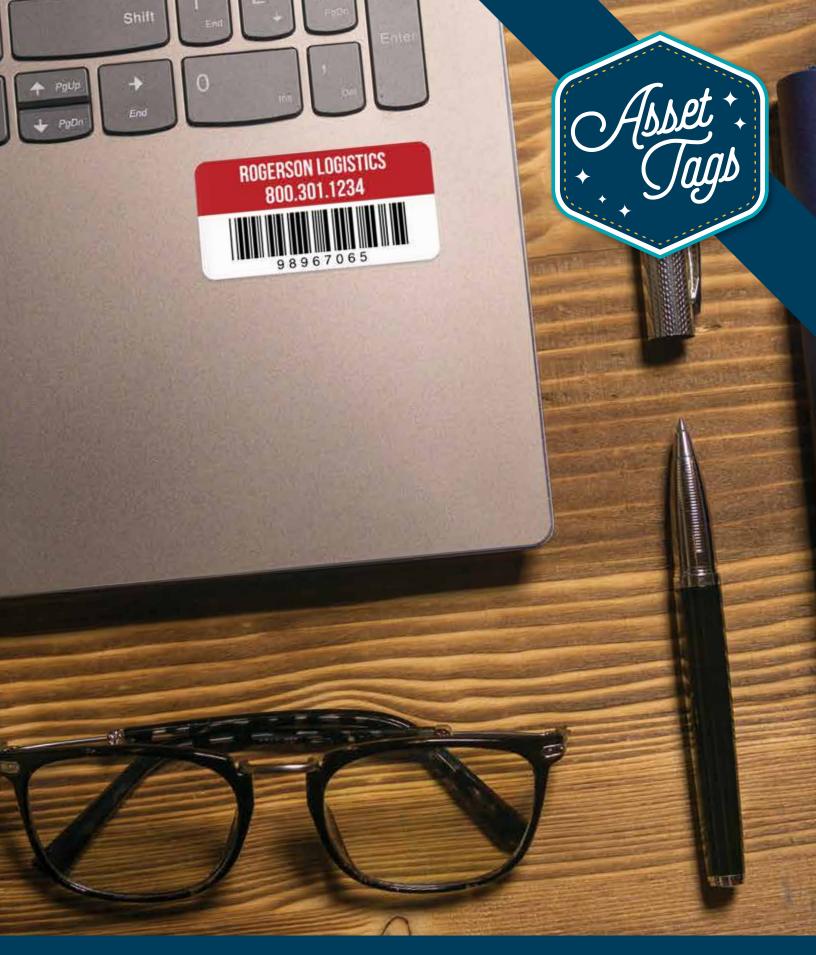

Protect your equipment and inventory with Asset Tags. Many options to meet your security needs: from destructible vinyl and tamper evident void to anodized metal. Available with barcode, consecutive number, variable data, text and custom configurations.