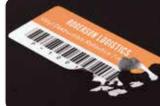

### MATTE SILVER POLYESTER

Most popular permanent adhesive. Perfect for tagging:

- All Assets
- Cell Phones
- Computers
- Office Items
- Furniture

- be reapplied
- to remove it Tamper evident
- Can be applied to
  - Removed label cannot
- **DESTRUCTIBLE VINYL**