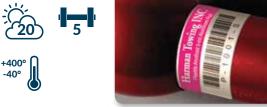

## FLEXIBLE ANODIZED ALUMINUM FOIL

- 3-mil metal conforms to some curved surfaces
- Ultimate durability
  - Super strong 2-mil adhesive
- Barcode/serial # embedded Indoor/outdoor in anodized layer
- +3029 -40°