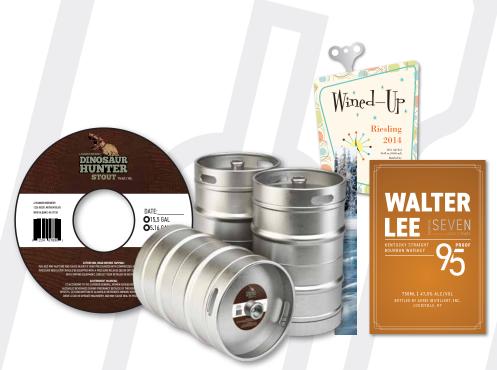

### CONSECUTIVE NUMBER AND BARCODE LABELS

- · Unique numbering sequences
- · Random or consecutive barcodes
- · Great for inventory control

### **KEG BANDS AND COLLARS**

- Sized to fit standard kegs
- · Bands printed on White BOPP
- · Collars printed in 12pt Tag Stock