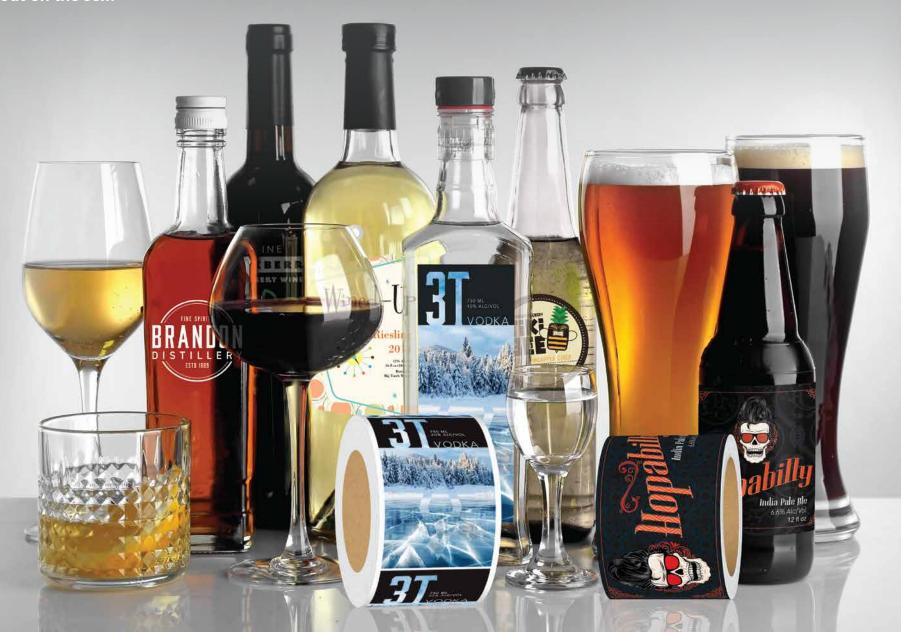

# BEER, WINE AND SPIRIT LABELS

SAY CHEERS TO A NEW LABEL

Whether it's cans, bottles, kegs or cartons, we can produce a durable label that will fit your product and stand out on the self.

### BOTTLE, CAN AND CARTON LABELS

- · Die cut and square cut sizes to fit most containers
- · Durable material options
- Full color printing

#### **FOIL AND EMBOSSED LABELS**

- · Elegant labels with a high-end feel
- · Embossing adds dimension to your labels
- · Foil imprint available

#### **ANYSHAPE® LABELS**

- · Laser die cut labels in any shape
- · No custom die to pay for
- · Complete design freedom