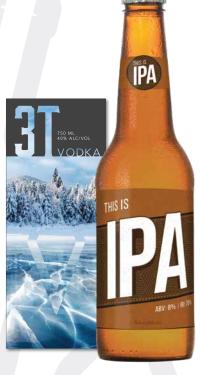

### BOTTLE, CAN AND CARTON LABELS

- · Die cut and square cut sizes to fit most containers
- · Durable material options
- Full color printing

### **PREMIUM FINISHES**

- · Tactile Varnish
- Spot Varnish
- · Soft Touch Lamination
- · Matte Lamination
- · Shiny Lamination