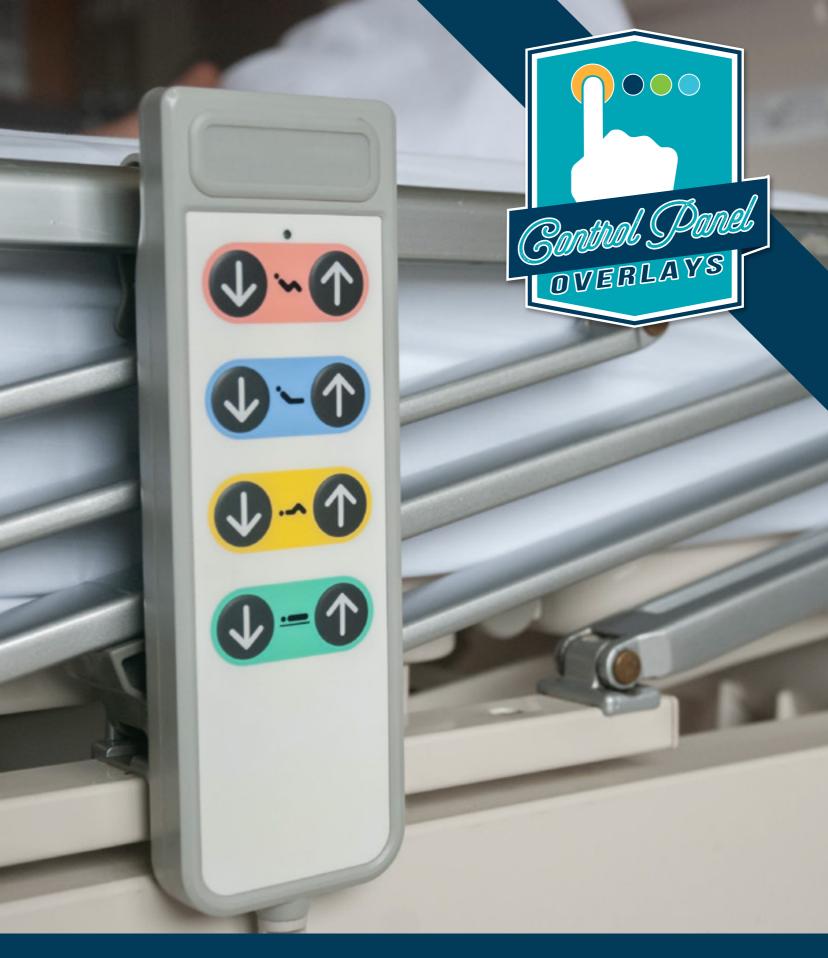

Control Panel Overlays are durable, thick decals that go on equipment control panels.

Often produced with a variety of cutouts and windows to allow control panel buttons and lights to still be used.

## PERFECT FOR

- Used for any equipment where the control buttons need to be cleaned, such as:
  - Hospital beds and equipment
  - Electronic equipment
  - Control Panels
  - Remote controls and gaming devices
  - Industrial equipment