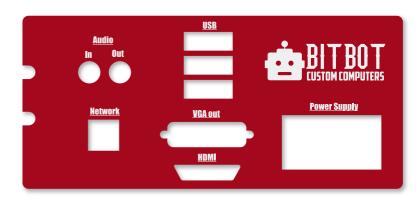

Control Panel Overlays are durable, thick decals that go on equipment control panels.

Often produced with a variety of cutouts and windows to allow control panel buttons and lights to still be used.

## FEATURES AND BENEFITS

- 7 to 10 mil stocks and adhesives
- Custom shapes and cutouts no die or tooling charges
- Low minimums as few as 1
- Transparent windows, adhesive free areas, consecutive numbering, and variable data options
- UL approved material available