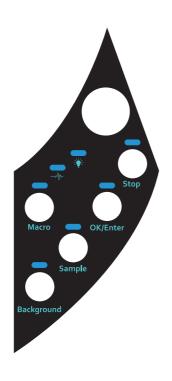

Control Panel Overlays are durable, thick decals that go on equipment control panels.

Often produced with a variety of cutouts and windows to allow control panel buttons and lights to still be used.

## FEATURES AND BENEFITS

- 7 to 10 mil stocks and adhesives
- Custom shapes and cutouts no die or tooling charges
- Low minimums as few as 1
- Transparent windows, adhesive free areas, consecutive numbering, and variable data options
- UL approved material available