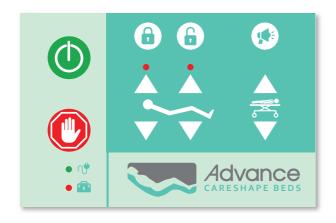

Control Panel Overlays are durable, thick decals that go on equipment control panels.

Often produced with a variety of cutouts and windows to allow control panel buttons and lights to still be used.

## PERFECT FOR

- Used for any equipment where the control buttons need to be cleaned, such as:
  - Hospital beds and equipment
  - Electronic equipment
  - Control Panels
  - Remote controls and gaming devices
  - Industrial equipment