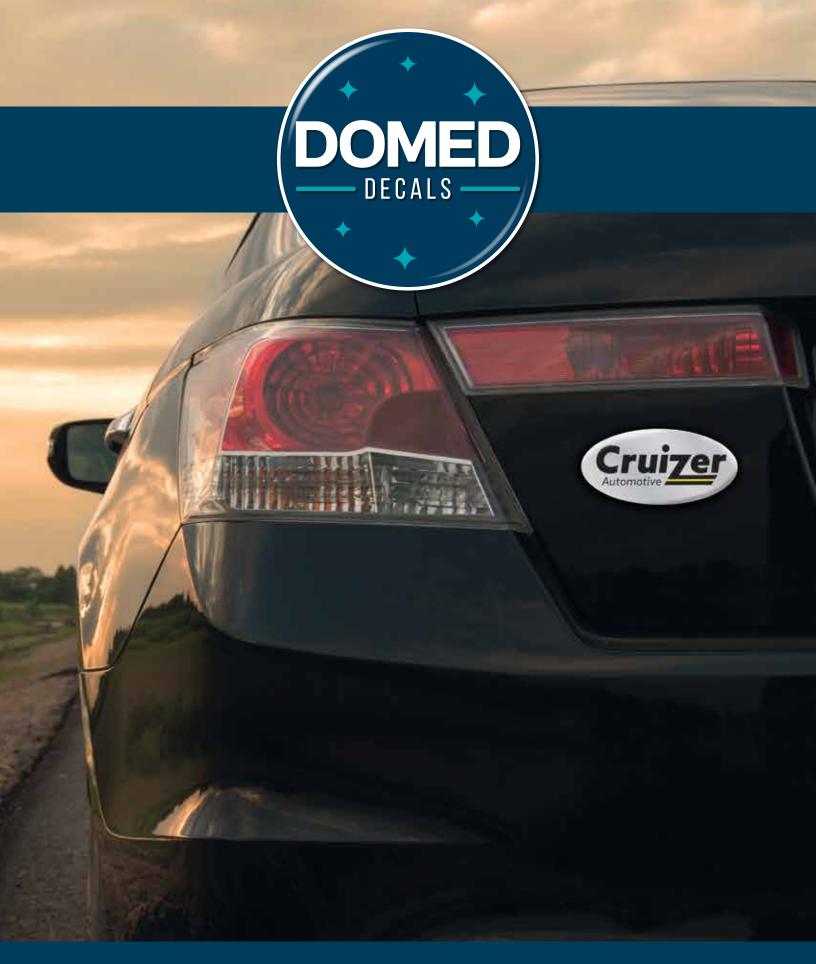

Domed Decals give you and your customers the ability to highlight a product or brand with a 3D look! Durable with an ultra clear UV and scratch resistant finish, Domed Decals are built to last with high tack adhesive suitable for indoor or outdoor use.

## FEATURES AND BENEFITS OF DOMED DECALS

- Ultra clear UV and scratch resistant polyurethane finish
- Durable high tack adhesive for maximum longevity of decal
- Available in White, Clear, Bright Chrome, and Brushed Chrome materials with permanent, pressure sensitive adhesive
- Durable construction for indoor and outdoor use
- Delivered multiple decals on each sheet please call for special packaging
- Custom shapes at no extra charge