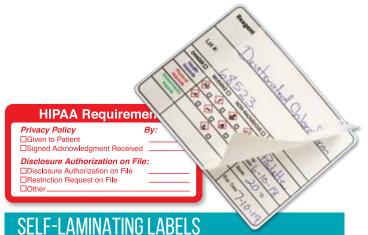

Stand out, build your brand and take advantage of a unique way to promote your practice! From one-color labels to appointment cards, mousepads and custom shaped labels, we can do it all!

- Standard label with self-lamination
- Label accepts hand writing before lamination is applied
- Great for use in harsh environments