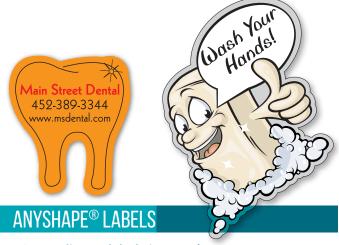

## CONSECUTIVE NUMBER/BARCODE LABELS

- Unique numbering and barcode sequences
- Variable data and variable images
- Great for inventory control and parking permits

- Laser die cut labels in any shape
- No custom die needed
- Complete design freedom