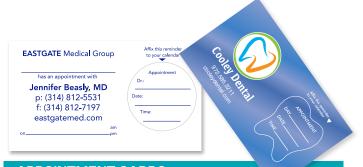

## **APPOINTMENT CARDS**

- 3-1/2" x 2" label with reminder cut out
- Custom shapes available for reminder cards
- Great for any medical or dental practic