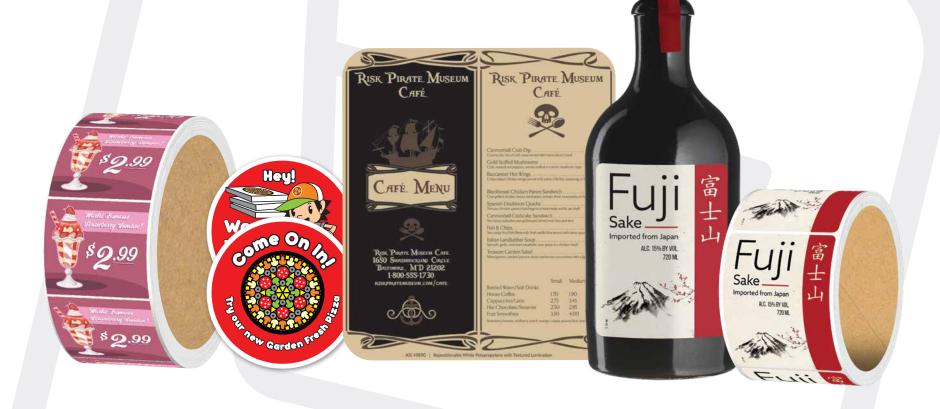

#### **ANYSHAPE® LABELS**

- · Laser die cut labels in any shape
- · No custom die to pay for
- · Complete design freedom

#### **PACKAGING LABELS**

- · Circular, rectangular and elliptical shapes available
- · Available in spot color and full color
- · Many label stock options and finishes to choose from