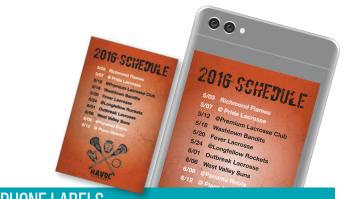

## **PHONE LABELS**

- Perfect for game schedules and team logos
- Easily removable without damaging the phone
- Add textured lamination for extra durability