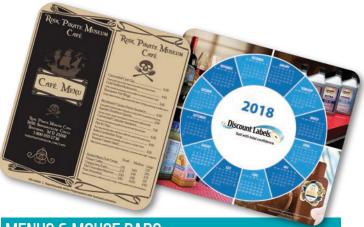

## **MENUS & MOUSE PADS**

- 8" x 7" standard size or custom sizes available
- Textured lamination recommended for mousepads
- Round corners or square corners
- Repositionable without leaving a residue

- Laser die cut sheets
- Up to 15 labels per sheet
- Great for fundraisers
- Repositionable without leaving a residue