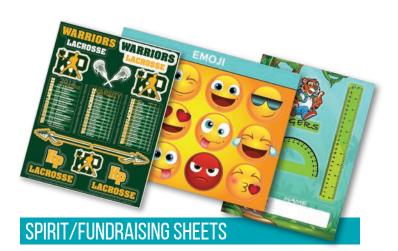

## PROMOTIONAL SHEETS

- Laser die cut sheets
- Up to 15 labels per sheet
- Great for advertising a business