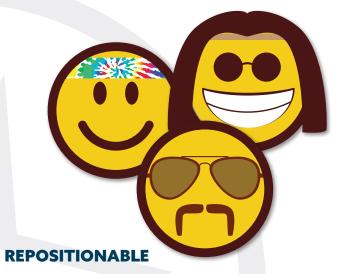

# **SELF-LAMINATING LABELS**

- · Begin as standard label, but contain self-lamination for added protection
- · Great for harsh environments
- · Durable and easy to use

- Great alternative to magnets
- · Removes cleanly and leaves no residue
- · Can be applied, removed and reapplied to almost any surface