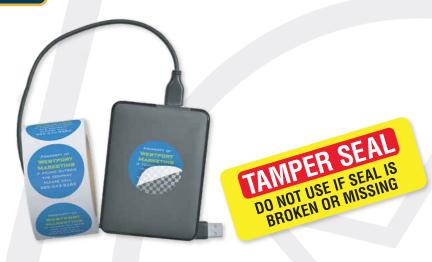

### **TAMPER EVIDENT**

- · Checkered and VOID labels leave a tamper mark when removed
- · Destructible Labels are a white polyethylene that shreds when removed