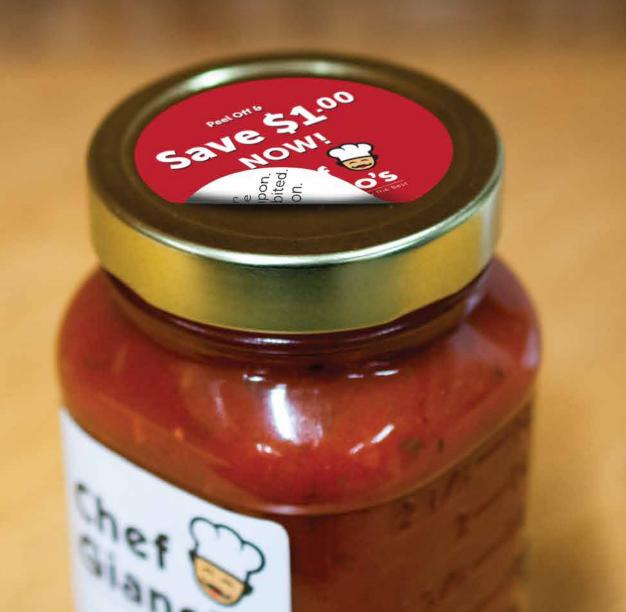

# **INSTANT REDEEMABLE COUPONS (IRC)**

- · Add coupons and promotions to products, packaging, and direct mail
- · Process color or spot color printing
- · Print on the front or front and back of the coupon