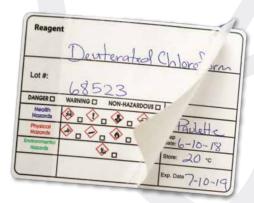

# **SELF-LAMINATING LABELS**

- · Begin as standard label, but contain self-lamination for added protection
- · Great for harsh environments
- · Durable and easy to use

- Great alternative to magnets
- · Removes cleanly and leaves no residue
- · Can be applied, removed and reapplied to almost any surface