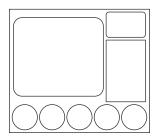

12-1/2" x 11" Standard 8" x 7" Mousepad 3-1/2" x 2-1/4" Die cut 3-1/2" x 5-1/2" Sq. Cut 2-1/4" Circle x 5

12-1/2" x 11" Football 8" x 7" Mousepad 3" x 5" Die Cut 3" x 2-1/8" Die cut 2-7/8" x 2-7/8" Cheer 2-1/4" x 3-7/8" Helmet x2 1-15/15" x 2-7/8" Football x2