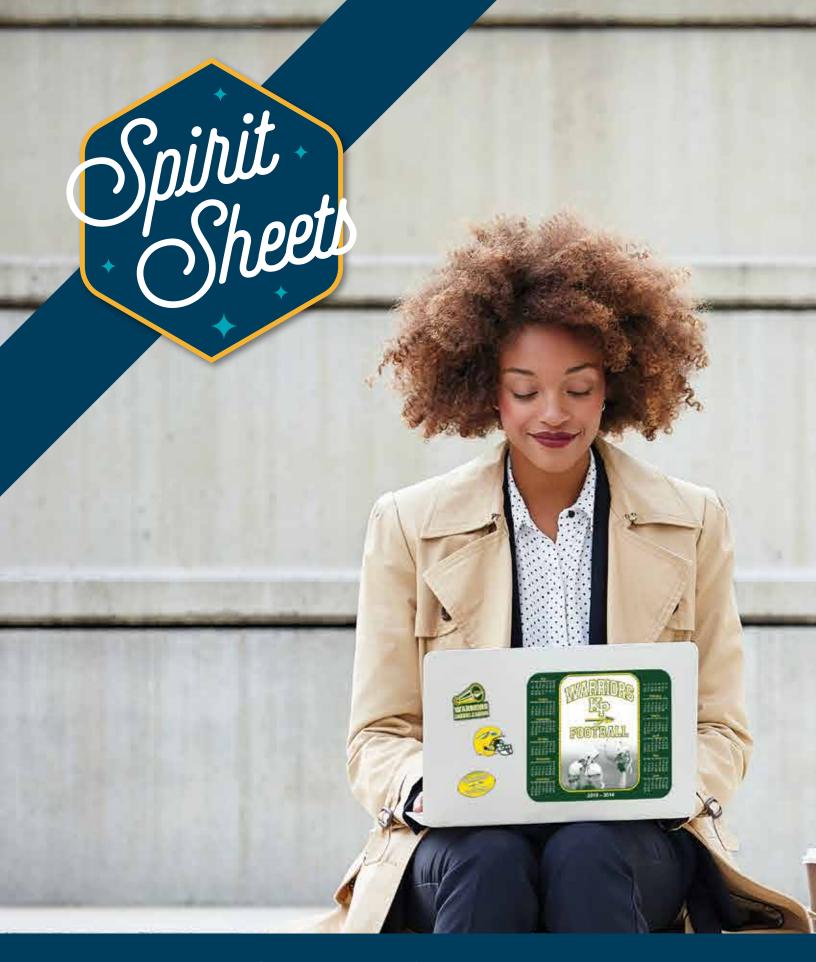

12-1/2" x 11" Standard 8" x 7" Mousepad 3-1/2" x 2-1/4" Die cut 3-1/2" x 5-1/2" Sq. Cut 2-1/4" Circle x 5

12-1/2" x 11" Football 8" x 7" Mousepad 3" x 5" Die Cut 3" x 2-1/8" Die cut 2-7/8" x 2-7/8" Cheer 2-1/4" x 3-7/8" Helmet x2 1-15/15" x 2-7/8" Football x2