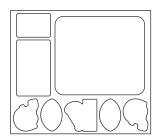

12-1/2" x 11" Circle 7-3/4" Circle Mousepad 3-1/2" x 2-1/4" Die Cut x3 2-1/4" Circle x5

- Excellent for fundraising, business awareness, and promotions.
- Great on stainless seel appliances, tables, laptops, and smartphones.
- Use as a virtual magnet that can be applied, removed, and re-applied.
- Can be removed and re-applied without leaving a residue
- Two standard die configurations available. Custom dies also available.\*
- Low minimums; quantities as low as 100.