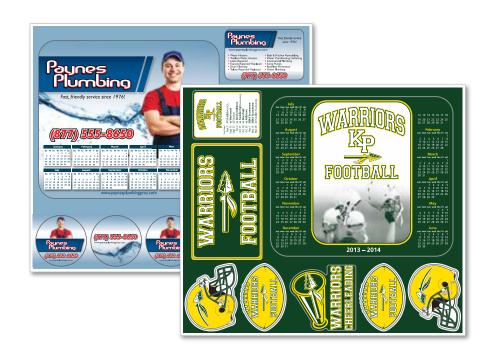

Get in the team spirit with a new way to promote your team, business, or fundraiser!

12-1/2" x 11" Standard 8" x 7" Mousepad 3-1/2" x 2-1/4" Die cut 3-1/2" x 5-1/2" Sq. Cut 2-1/4" Circle x 5

12-1/2" x 11" Football 8" x 7" Mousepad 3" x 5" Die Cut 3" x 2-1/8" Die cut 2-7/8" x 2-7/8" Cheer 2-1/4" x 3-7/8" Helmet x2 1-15/15" x 2-7/8" Football x2

12-1/2" x 11" Circle 7-3/4" Circle Mousepad 3-1/2" x 2-1/4" Die Cut x3 2-1/4" Circle x5

- Excellent for fundraising, business awareness, and promotions.
- Great on stainless seel appliances, tables, laptops, and smartphones.
- Use as a virtual magnet that can be applied, removed, and re-applied.
- Can be removed and re-applied without leaving a residue
- Two standard die configurations available. Custom dies also available.\*
- Low minimums; quantities as low as 100.

## Why use Spirit Sheets?

Why not? Differentiate yourself from your competitors by using unique, premium quality label products!