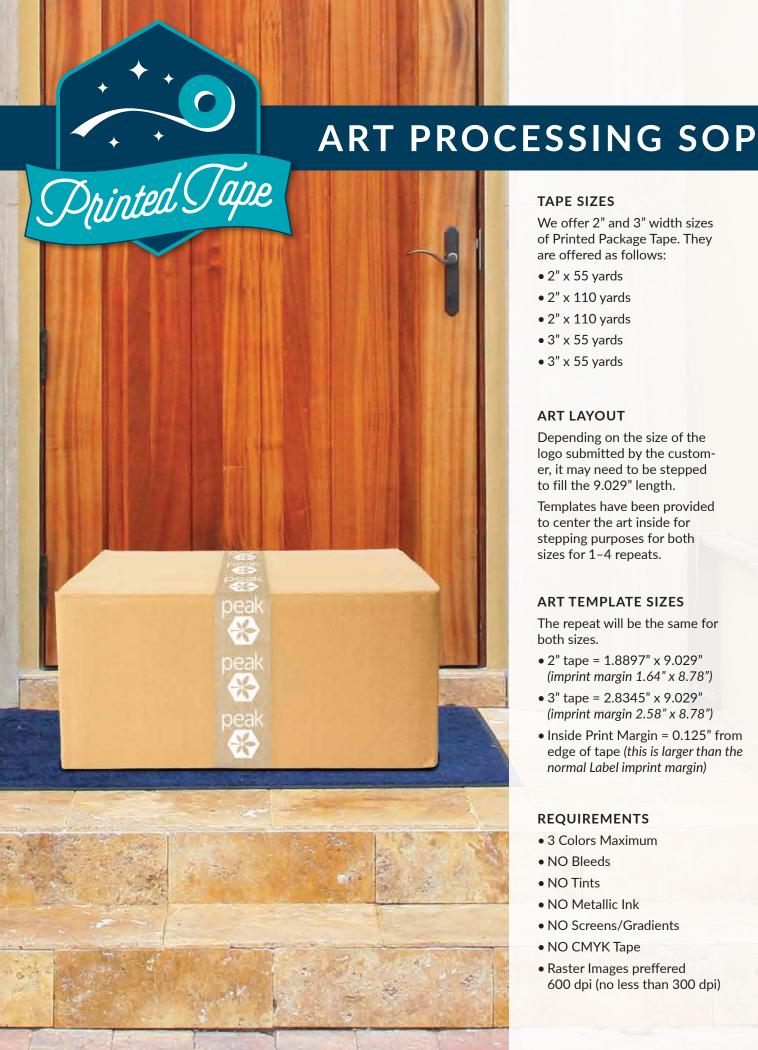

## **TAPE SIZES**

We offer 2" and 3" width sizes of Printed Package Tape. They are offered as follows:

- 2" x 55 yards
- 2" x 110 yards
- 2" x 110 yards
- 3" x 55 yards
- 3" x 55 yards

## **ART LAYOUT**

Depending on the size of the logo submitted by the customer, it may need to be stepped to fill the 9.029" length.

Templates have been provided to center the art inside for stepping purposes for both sizes for 1-4 repeats.

## **ART TEMPLATE SIZES**

The repeat will be the same for both sizes.

- 2" tape = 1.8897" x 9.029" (imprint margin 1.64" x 8.78")
- 3" tape = 2.8345" x 9.029" (imprint margin 2.58" x 8.78")
- Inside Print Margin = 0.125" from edge of tape (this is larger than the normal Label imprint margin)

## **REQUIREMENTS**

- 3 Colors Maximum
- NO Bleeds
- NO Tints
- NO Metallic Ink
- NO Screens/Gradients
- NO CMYK Tape
- Raster Images preffered 600 dpi (no less than 300 dpi)