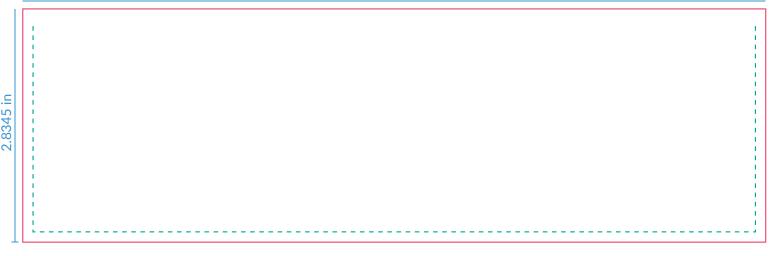

## **ART TEMPLATE SIZES**

The repeat will be the same for both sizes.

- 2" tape = 1.8897" x 9.029" (imprint margin 1.64" x 8.78")
- 3" tape = 2.8345" x 9.029" (imprint margin 2.58" x 8.78")
- Inside Print Margin = 0.125" from edge of tape (this is larger than the normal Label imprint margin)

# Tape Layout Examples - 3" Tape

= Die Line
----- = Imprint Margin

9.0290 in

1 UP

2 Up

Hydrographic Survey Equipment Sales, Rentals & Training