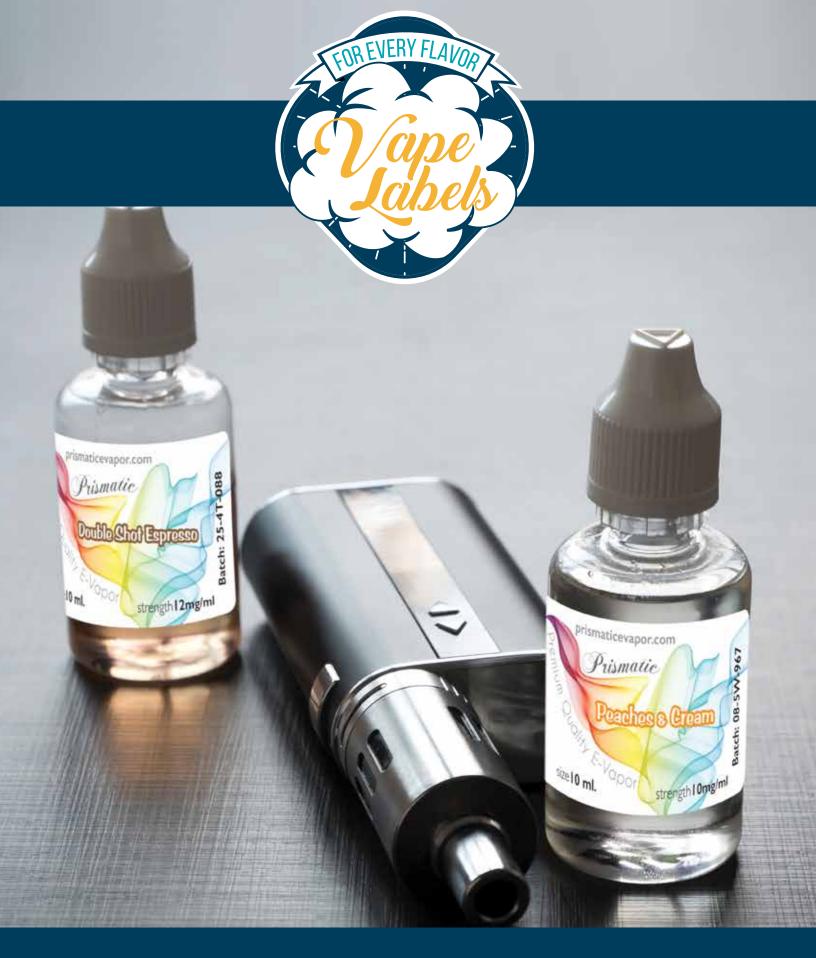

Stand out, build your brand, and take advantage of a unique way to promote your products!

From simple one-color labels, to foil and embossed labels, double-sided labels

and custom shaped labels, we can do it all!

## PREMIUM PROCESS COLOR LABELS

- · High quality full color printed
- Great for high quality resolution graphics and photos
- Can be combined with foil imprint and embossing