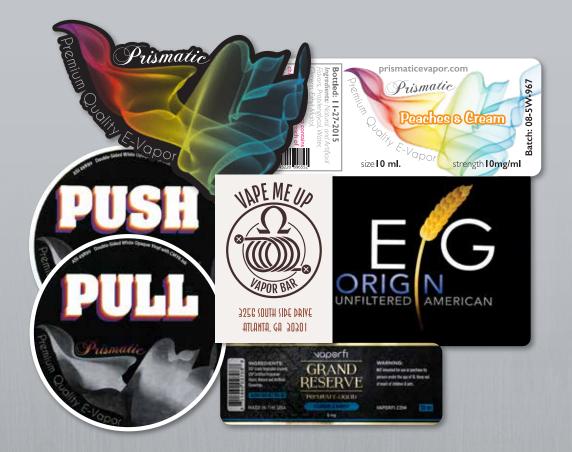

### **CUSTOM SHAPED LABELS**

- Laser die cut sheets printed in full color
- Up to 15 labels per sheet
- 8.5" x 11" standard size or custom sizes available

## PREMIUM PROCESS COLOR LABELS

- · High quality full color printed
- Great for high quality resolution graphics and photos
- Can be combined with foil imprint and embossing

### FOIL & EMBOSSED LABELS

- Elegant labels with a high-end feel
- Embossing adds dimension to your labels
- Foil imprint available