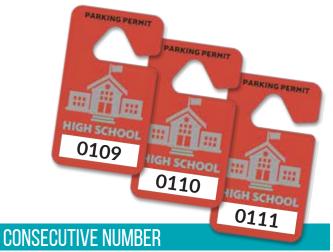

- Vehicle and parking permits
- Unique numbering sequences
- Inventory control labels / asset tags